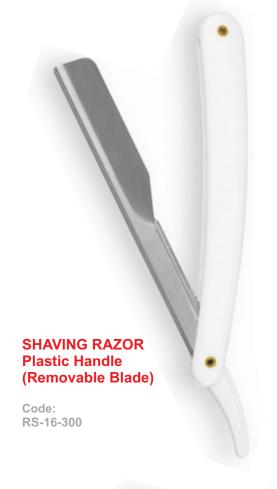

### **FOOT SCRAPERS**

Code: FS-16-202 18.5 cm

Code: RS-16-307 18.5 cm Code: RS-16-306 21.5 cm

Web: www.uniquems.com mailunique 48@gmail.com