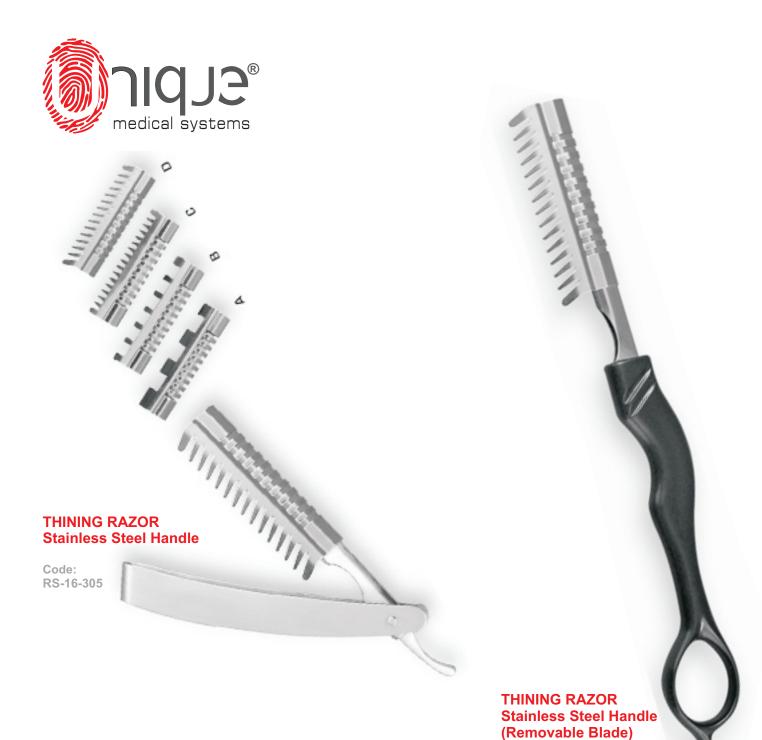

### **FOOT SCRAPERS**

Code: FS-16-202 18.5 cm

Code: RS-16-307 18.5 cm Code: RS-16-306 21.5 cm

Web: www.uniquems.com mailunique 48@gmail.com