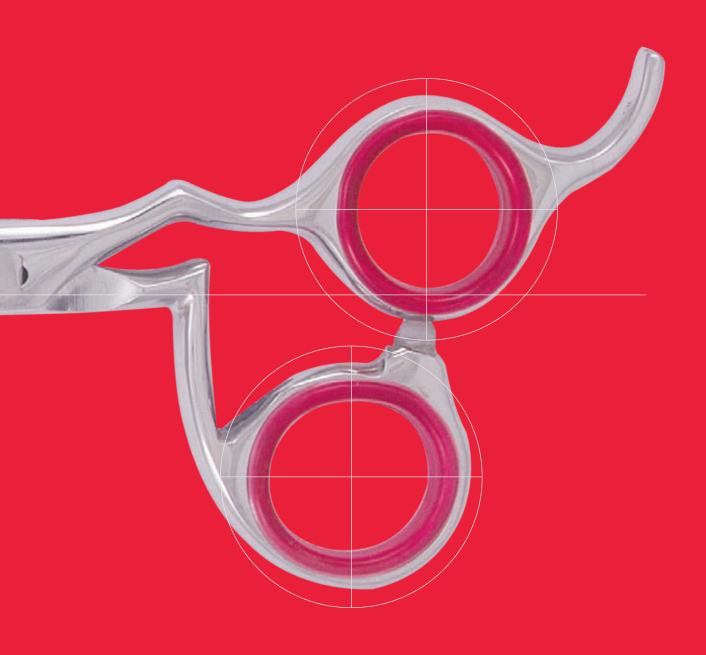

# HAIR CUTTING SCISSORS

ADJUSTABLE SCREW

#### PROFESSIONAL HAIR CUTTING SCISSORS

ICE TEMPERED STEEL RAZOR EDGES