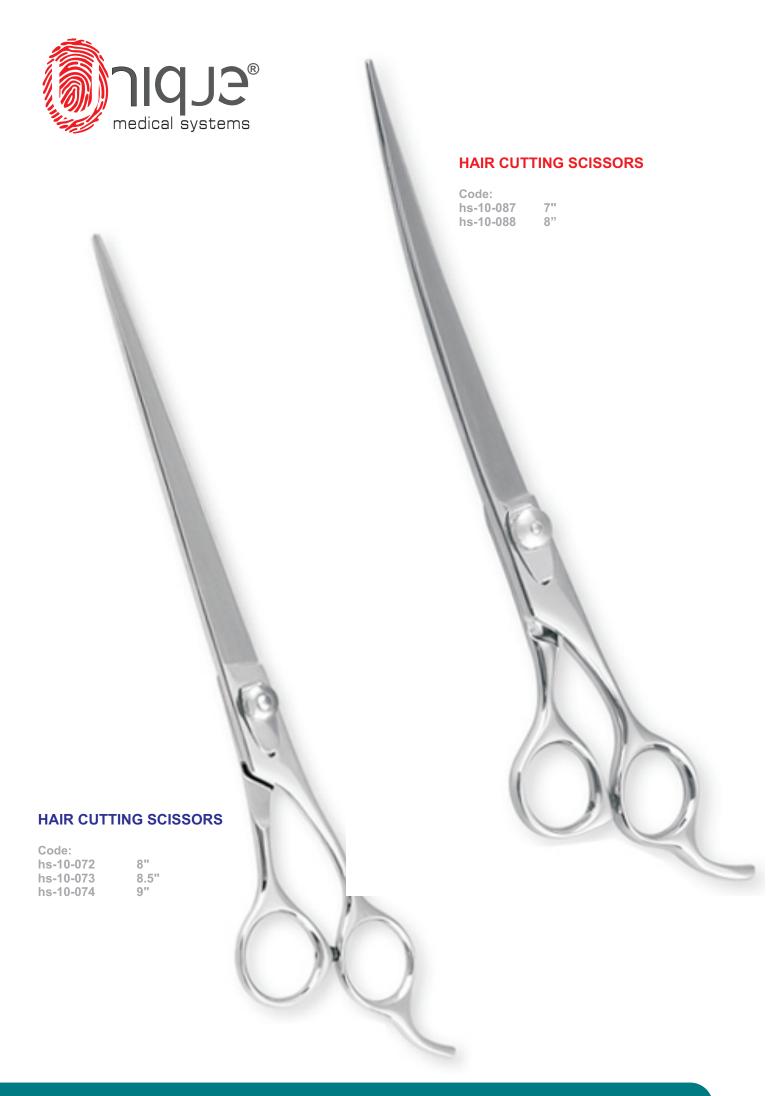

# HAIR CUTTING SCISSORS

## HAIR CUTTING SCISSORS

# HAIR CUTTING SCISSORS

Code: hs-10-085 hs-10-086

Code: TS-10-525

Code:

TS-10-500 (One-sided 25 Teeth) 5"
TS-10-501 (Double-Sided 25 Teeth) 5"
TS-10-502 (One-Sided 30 Teeth) 6"
TS-10-503 (Double-Sided 30 Teeth) 6"