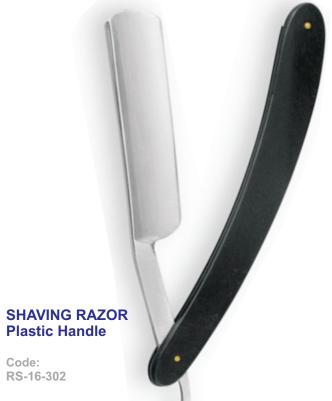

### **FOOT SCRAPERS**

Code: FS-16-202 18.5 cm

Code: RS-16-307 18.5 cm Code: RS-16-306 21.5 cm

Web: www.uniquems.com mailunique 48@gmail.com