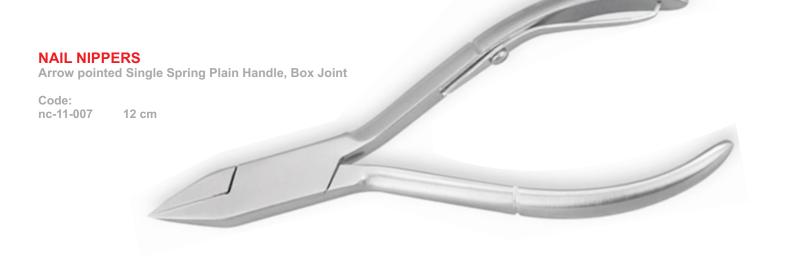

## **MANICURE & PEDICURE SCISSORS**

Code:

cs-12-082 (Straight) 6.5 cm

Code:

NC-11-020 3½ In