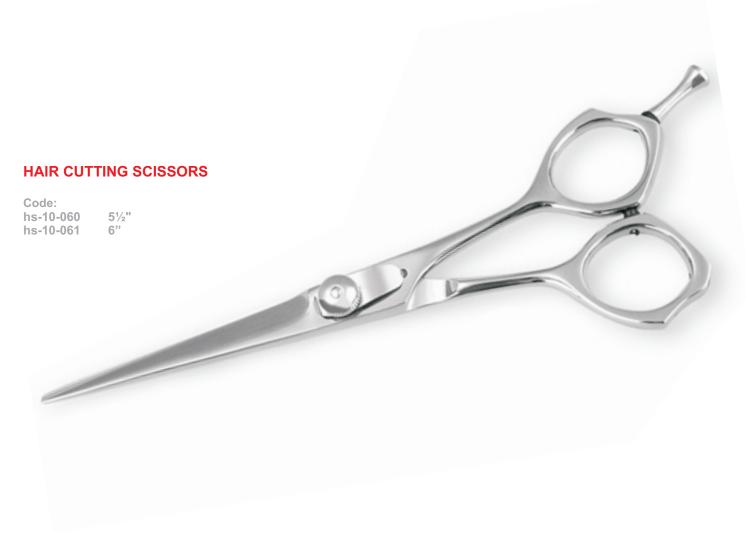

# HAIR CUTTING SCISSORS

Code: hs-10-085 hs-10-086

Code: TS-10-525

Code:

TS-10-500 (One-sided 25 Teeth) 5"
TS-10-501 (Double-Sided 25 Teeth) 5"
TS-10-502 (One-Sided 30 Teeth) 6"
TS-10-503 (Double-Sided 30 Teeth) 6"