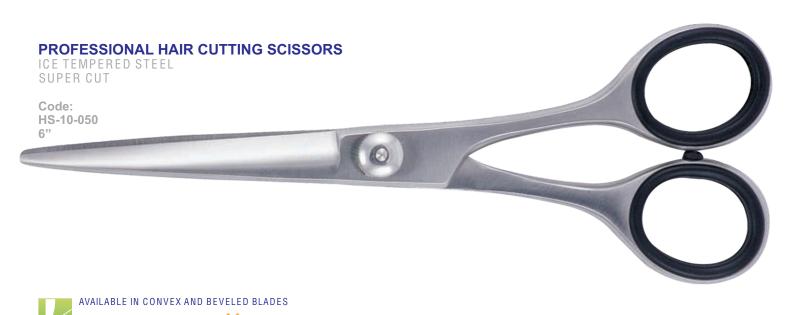

a quality management system reflective of our core competencies as Beauty tools specialists. The quality management system includes processes that ensure compliance to regulatory requirements and conformance to ISO 9001- 2008. Key to our success is the planning, establishment, seemous and conformance and

communication, achievement, measure and review of quality objectives at all relevant functions and levels. Success involves every employee, each of whom is individually responsible for the quality of their work, resulting in a continually improving working environment for all.

This policy is provided and explained to each employee during annual awareness training, and its continuing suitability is regularly reviewed by senior management.









# HAIR CUTTING SCISSORS



















ADJUSTABLE SCREW









#### PROFESSIONAL HAIR CUTTING SCISSORS

ICE TEMPERED STEEL RAZOR EDGES



# **PROFESSIONAL THINING SCISSORS**

ICE TEMPERED STEEL



ADJUSTABLE SCREW









#### PROFESSIONAL HAIR CUTTING SCISSORS



# **PROFESSIONAL THINING SCISSORS**

ICE TEMPERED STEEL







ADJUSTABLE SCREW





#### PROFESSIONAL HAIR CUTTING SCISSORS













# HAIR CUTTING SCISSORS













## HAIR CUTTING SCISSORS

















































# HAIR CUTTING SCISSORS

Code: hs-10-085 hs-10-086

















Code: TS-10-525



























Code:

TS-10-500 (One-sided 25 Teeth) 5"
TS-10-501 (Double-Sided 25 Teeth) 5"
TS-10-502 (One-Sided 30 Teeth) 6"
TS-10-503 (Double-Sided 30 Teeth) 6"







Code:

TS-10-520







Code:

TS-10-530



## THINNI