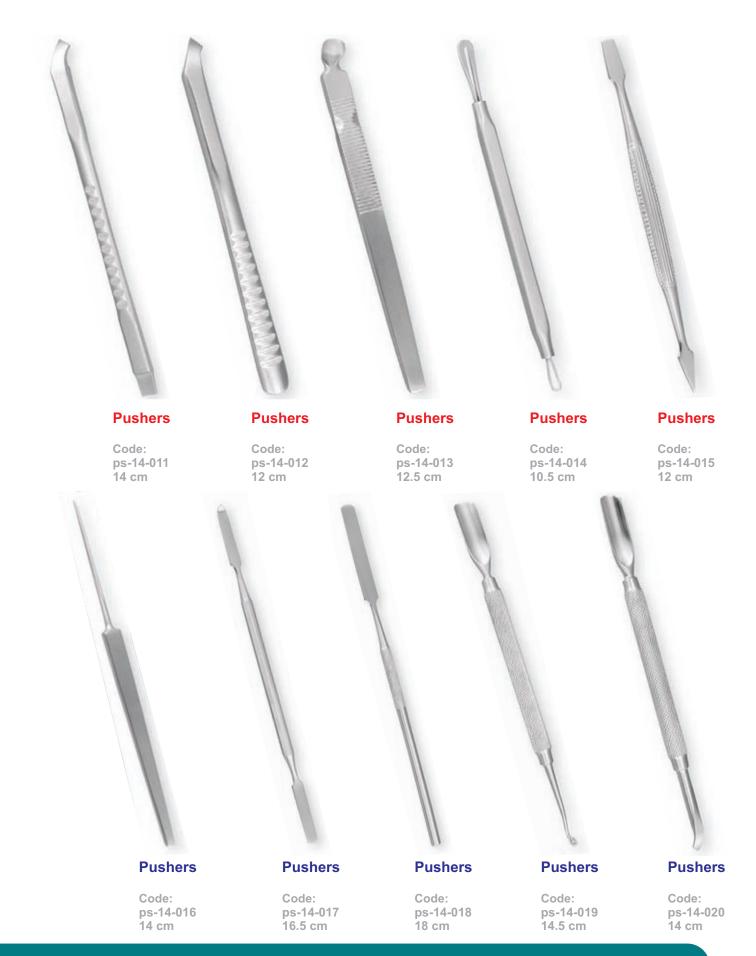

Code:

cn-11-532 jaw 4 mm cn-11-533 jaw 6 mm





Double spring, Box joint with back lock 11.5 cm

Code:

cn-11-534 jaw 4 mm cn-11-535 jaw 6 mm



#### **CUTICLE NIPPERS**

Back lock, Box joint gold plated 10.5 cm

Code:

cn-11-536 jaw 4 mm cn-11-537 jaw 6 mm cn-11-538 jaw 8 mm



## **CUTICLE NIPPERS**

Single spring, Box joint Regular handle 10.5 cm

Code:

cn-11-539 jaw 4 mm cn-11-540 jaw 6 mm cn-11-541 jaw 8 mm





Single spring, Box joint long handle 12.5 cm

#### Code:

cn-11-542 jaw 4 mm cn-11-543 jaw 6 mm cn-11-544 jaw 8 mm



## **CUTICLE NIPPERS**

Single spring, Box joint Long handle 12.5 cm

## Code:

cn-11-545 jaw 4 mm cn-11-546 jaw 6 mm cn-11-547 jaw 8 mm



















# **Toe Nail Clipper**

Code:

nc-11-018 Small nc-11-019 Large





















PUSITERS





























## **Pushers**

Code: ps-14-062



## **Pushers**

Code: ps-14-065 13.5 cm



# **Pushers**

Code: ps-14-063 12.5 cm



# **Pushers**

Code: ps-14-066 11.5 cm



Code: ps-14-064 11 cm



## **Pushers**

Code: ps-14-067 9 cm









**PROFILE NIPPER (Blue)** 

Code: PC-16-001



PROFILE NIPPER (Red)

Code: PC-16-002





PC-16-004

















## **CORN CUTTERS**

Plastic Handle Corn Cutter (White)

Code: PC-16-008





Code: PC-16-011

### **NAIL AND FOOT FILES**

Code:
NF-16-108 9 cm
NF-16-109 13 cm
NF-16-110 15 cm
NF-16-111 17 cm
NF-16-112 19 cm

### **FOOT SCRAPERS**

Code: FS-16-202 18.5 cm

























Code: RS-16-307 18.5 cm Code: RS-16-306 21.5 cm





Web: www.uniquems.com mailunique 48@gmail.com