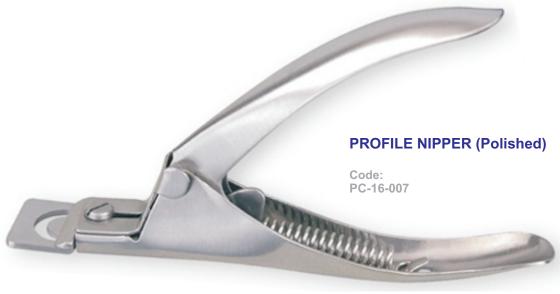

## **Pushers**

Code: ps-14-067 9 cm

**PROFILE NIPPER (Blue)** 

Code: PC-16-001

PROFILE NIPPER (Red)

Code: PC-16-002

PC-16-004