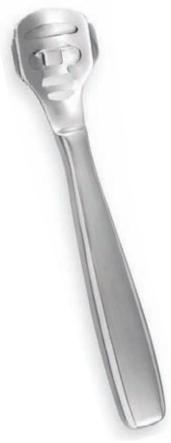

## **CORN CUTTERS**

Plastic Handle Corn Cutter (White)

Code: PC-16-008

Code: PC-16-011