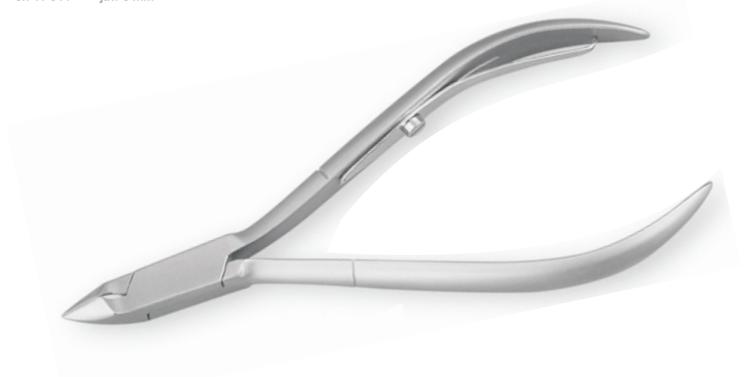

## **CUTICLE NIPPERS**

Blades 4"

Code: CN-11-523

Wishbone style, wire spring, Lap joint 11 cm

Code:

cn-11-500 jaw 4 mm cn-11-501 jaw 6 mm cn-11-502 jaw 8 mm