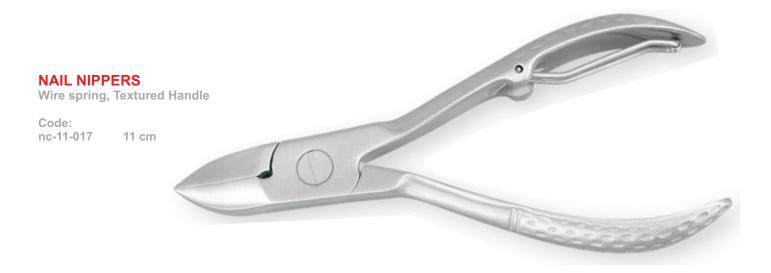

jaw 4 mm cn-11-549 jaw 6 mm cn-11-550 jaw 8 mm



## **CUTICLE NIPPERS**

Scissors ring box joint 9 cm

Code:

cn-11-532 jaw 4 mm cn-11-533 jaw 6 mm





Double spring, Box joint with back lock 11.5 cm

Code:

cn-11-534 jaw 4 mm cn-11-535 jaw 6 mm



#### **CUTICLE NIPPERS**

Back lock, Box joint gold plated 10.5 cm

Code:

cn-11-536 jaw 4 mm cn-11-537 jaw 6 mm cn-11-538 jaw 8 mm



## **CUTICLE NIPPERS**

Single spring, Box joint Regular handle 10.5 cm

Code:

cn-11-539 jaw 4 mm cn-11-540 jaw 6 mm cn-11-541 jaw 8 mm





Single spring, Box joint long handle 12.5 cm

#### Code:

cn-11-542 jaw 4 mm cn-11-543 jaw 6 mm cn-11-544 jaw 8 mm



## **CUTICLE NIPPERS**

Single spring, Box joint Long handle 12.5 cm

## Code:

cn-11-545 jaw 4 mm cn-11-546 jaw 6 mm cn-11-547 jaw 8 mm



















# **Toe Nail Clipper**

Code:

nc-11-018 Small nc-11-019 Large





















PUSITERS





























## **Pushers**

Code: ps-14-062



## **Pushers**

Code: ps-14-065 13.5 cm



# **Pushers**

Code: ps-14-063 12.5 cm



# **Pushers**

Code: ps-14-066 11.5 cm



Code: ps-14-064 11 cm



## **Pushers**

Code: ps-14-067 9 cm









**PROFILE NIPPER (Blue)** 

Code: PC-16-001



PROFILE NIPPER (Red)

Code: PC-16-002





PC-16-004

















## **CORN CUTTERS**

Plastic Handle Corn Cutter (White)

Code: PC-16-008





Code: PC-16-011

### **NAIL AND FOOT FILES**

Code:
NF-16-108 9 cm
NF-16-109 13 cm
NF-16-110 15 cm
NF-16-111 17 cm
NF-16-112 19 cm

### **FOOT SCRAPERS**

Code: FS-16-202 18.5 cm

























Code: RS-16-307 18.5 cm Code: RS-16-306 21.5