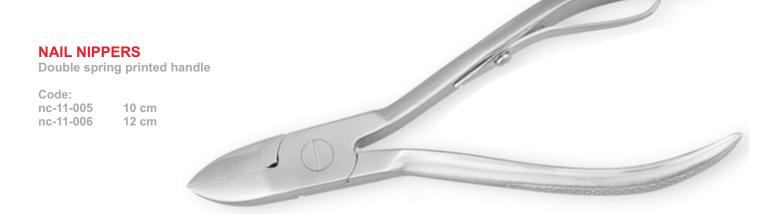

## **MANICURE & PEDICURE SCISSORS**

Code:

cs-12-082 (Straight) 6.5 cm

Code:

NC-11-020 3½ In