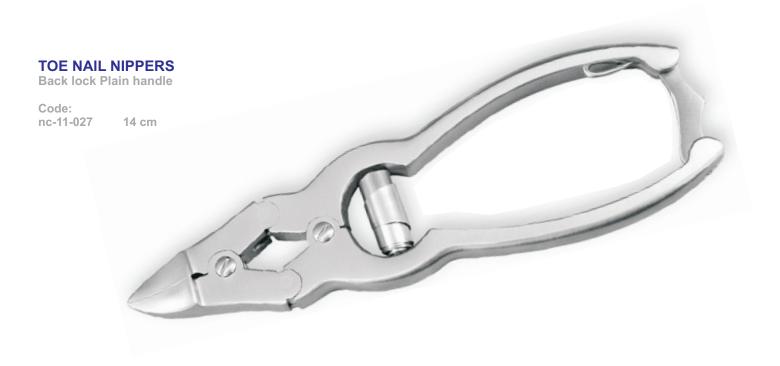

## **MANICURE & PEDICURE SCISSORS**

Code:

NC-11-026 4 In

**EYE BROW TWEEZERS** 

Code: et-13-001 (Straight) et-13-002 (Slanted)

**EYE BROW TWEEZERS** 

Code: et-13-003 (Straight) et-13-004 (Slanted)

**EYE BROW TWEEZERS** 