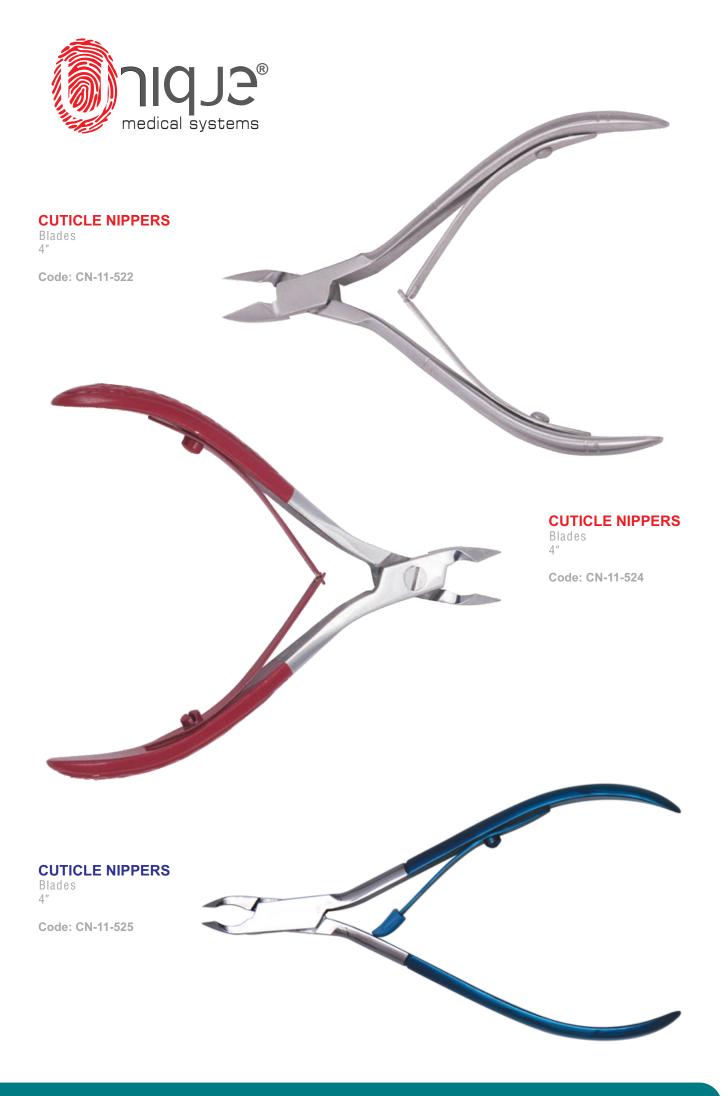

#### **MULTI PURPOSE AND NAIL ARTIST TWEEZERS**

Blades 4"

Code: CN-11-521

## **CUTICLE NIPPERS**

Blades 4"

Code: CN-11-520

## **CUTICLE NIPPERS**

Blades 4"

Code: CN-11-523

Wishbone style, wire spring, Lap joint 11 cm

Code:

cn-11-500 jaw 4 mm cn-11-501 jaw 6 mm cn-11-502 jaw 8 mm