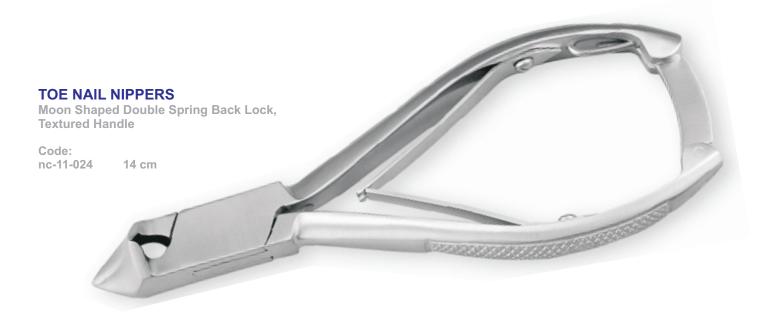

#### **MANICURE & PEDICURE SCISSORS**

Code:

NC-11-023 3½ In

Code:

NC-11-024 3½ In