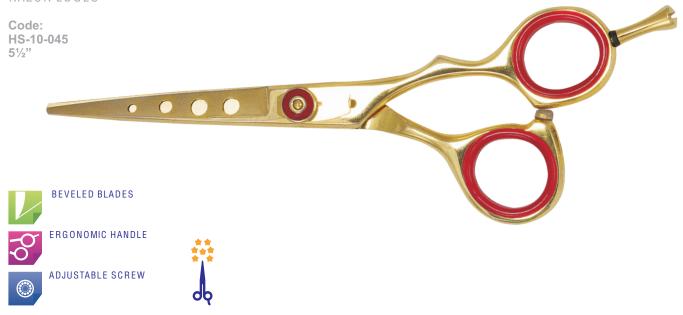

ity management system includes processes that ensure compliance to regulatory requirements and conformance to ISO 9001- 2008. Key to our success is the planning, establishment, seemous and conformance and

communication, achievement, measure and review of quality objectives at all relevant functions and levels. Success involves every employee, each of whom is individually responsible for the quality of their work, resulting in a continually improving working environment for all.

This policy is provided and explained to each employee during annual awareness training, and its continuing suitability is regularly reviewed by senior management.









# HAIR CUTTING SCISSORS



















ADJUSTABLE SCREW









#### PROFESSIONAL HAIR CUTTING SCISSORS

ICE TEMPERED STEEL RAZOR EDGES



# **PROFESSIONAL THINING SCISSORS**

ICE TEMPERED STEEL



ADJUSTABLE SCREW









#### PROFESSIONAL HAIR CUTTING SCISSORS



# **PROFESSIONAL THINING SCISSORS**

ICE TEMPERED STEEL







ADJUSTABLE SCREW





#### PROFESSIONAL HAIR CUTTING SCISSORS













# HAIR CUTTING SCISSORS













## HAIR CUTTING SCISSORS

















































# HAIR CUTTING SCISSORS

Code: hs-10-085 hs-10-086

















Code: TS-10-525



























Code:

TS-10-500 (One-sided 25 Teeth) 5"
TS-10-501 (Double-Sided 25 Teeth) 5"
TS-10-502 (One-Sided 30 Teeth) 6"
TS-10-503 (Double-Sided 30 Teeth) 6"







Code:

TS-10-520







Code:

TS-10-530



## THINNING AND BLENDING SCISSORS

Code: TS-10-531







Code:

cs-12-001 (Straight) 10 cm cs-12-002 (Curved)