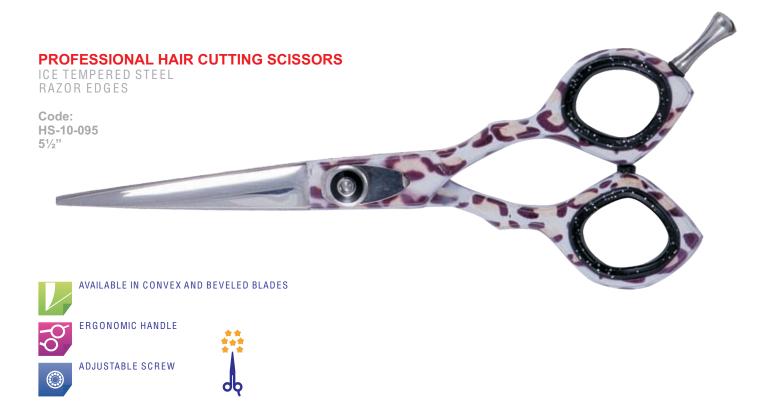

ystem reflective of our core competencies as Beauty tools specialists. The quality management system includes processes that ensure compliance to regulatory requirements and conformance to ISO 9001- 2008. Key to our success is the planning, establishment, seemous and conformance and

communication, achievement, measure and review of quality objectives at all relevant functions and levels. Success involves every employee, each of whom is individually responsible for the quality of their work, resulting in a continually improving working environment for all.

This policy is provided and explained to each employee during annual awareness training, and its continuing suitability is regularly reviewed by senior management.









# HAIR CUTTING SCISSORS



















ADJUSTABLE SCREW









#### PROFESSIONAL HAIR CUTTING SCISSORS

ICE TEMPERED STEEL RAZOR EDGES



# **PROFESSIONAL THINING SCISSORS**

ICE TEMPERED STEEL



ADJUSTABLE SCREW









#### PROFESSIONAL HAIR CUTTING SCISSORS



# **PROFESSIONAL THINING SCISSORS**

ICE TEMPERED STEEL







ADJUSTABLE SCREW





#### PROFESSIONAL HAIR CUTTING SCISSORS













# HAIR CUTTING SCISSORS













## HAIR CUTTING SCISSORS

















































# HAIR CUTTING SCISSORS

Code: hs-10-085 hs-10-086

















Code: TS-10-525



























Code:

TS-10-500 (One-sided 25 Teeth) 5"
TS-10-501 (Double-Sided 25 Teeth) 5"
TS-10-502 (One-Sided 30 Teeth) 6"
TS-10-503 (Double-Sided 30 Teeth) 6"







Code:

TS-10-520







Code:

TS-10-530



## THINNING AND BLENDING SCISSO