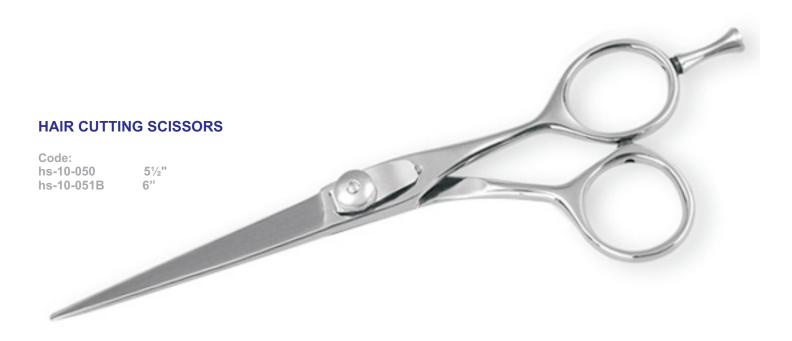

# HAIR CUTTING SCISSORS

Code: hs-10-085 hs-10-086

Code: TS-10-525

Code:

TS-10-500 (One-sided 25 Teeth) 5"
TS-10-501 (Double-Sided 25 Teeth) 5"
TS-10-502 (One-Sided 30 Teeth) 6"
TS-10-503 (Double-Sided 30 Teeth) 6"