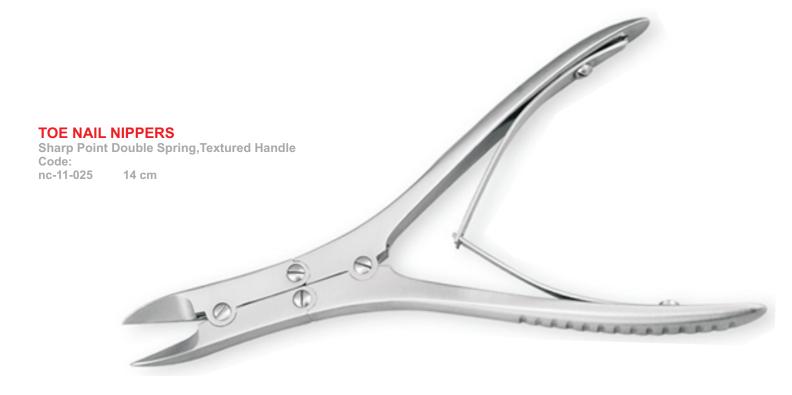

sors ring box joint 9 cm

Code:

cn-11-532 jaw 4 mm cn-11-533 jaw 6 mm





Double spring, Box joint with back lock 11.5 cm

Code:

cn-11-534 jaw 4 mm cn-11-535 jaw 6 mm



#### **CUTICLE NIPPERS**

Back lock, Box joint gold plated 10.5 cm

Code:

cn-11-536 jaw 4 mm cn-11-537 jaw 6 mm cn-11-538 jaw 8 mm



## **CUTICLE NIPPERS**

Single spring, Box joint Regular handle 10.5 cm

Code:

cn-11-539 jaw 4 mm cn-11-540 jaw 6 mm cn-11-541 jaw 8 mm





Single spring, Box joint long handle 12.5 cm

#### Code:

cn-11-542 jaw 4 mm cn-11-543 jaw 6 mm cn-11-544 jaw 8 mm



## **CUTICLE NIPPERS**

Single spring, Box joint Long handle 12.5 cm

## Code:

cn-11-545 jaw 4 mm cn-11-546 jaw 6 mm cn-11-547 jaw 8 mm



















# **Toe Nail Clipper**

Code:

nc-11-018 Small nc-11-019 Large





















PUSITERS





























## **Pushers**

Code: ps-14-062



## **Pushers**

Code: ps-14-065 13.5 cm



# **Pushers**

Code: ps-14-063 12.5 cm



# **Pushers**

Code: ps-14-066 11.5 cm



Code: ps-14-064 11 cm



## **Pushers**

Code: ps-14-067 9 cm









**PROFILE NIPPER (Blue)** 

Code: PC-16-001



PROFILE NIPPER (Red)

Code: PC-16-002





PC-16-004

















## **CORN CUTTERS**

Plastic Handle Corn Cutter (White)

Code: PC-16-008





Code: PC-16-011

### **NAIL AND FOOT FILES**

Code:
NF-16-108 9 cm
NF-16-109 13 cm
NF-16-110 15 cm
NF-16-111 17 cm
NF-16-112 19 cm

### **FOOT SCRAPERS**

Code: FS-16-202 18.5 cm

























Code: RS-16-307 18.5 cm Code: RS-16-306 21.5 cm





Web: www.uniquems.com mailunique 48@gmail.com