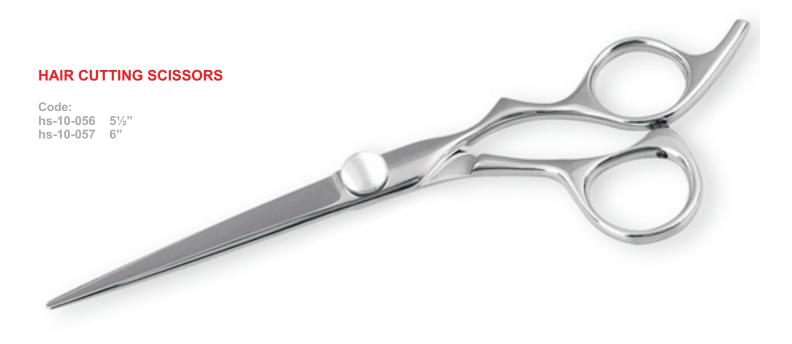

## HAIR CUTTING SCISSORS

# HAIR CUTTING SCISSORS

Code: hs-10-085 hs-10-086

Code: TS-10-525

Code:

TS-10-500 (One-sided 25 Teeth) 5"
TS-10-501 (Double-Sided 25 Teeth) 5"
TS-10-502 (One-Sided 30 Teeth) 6"
TS-10-503 (Double-Sided 30 Teeth) 6"