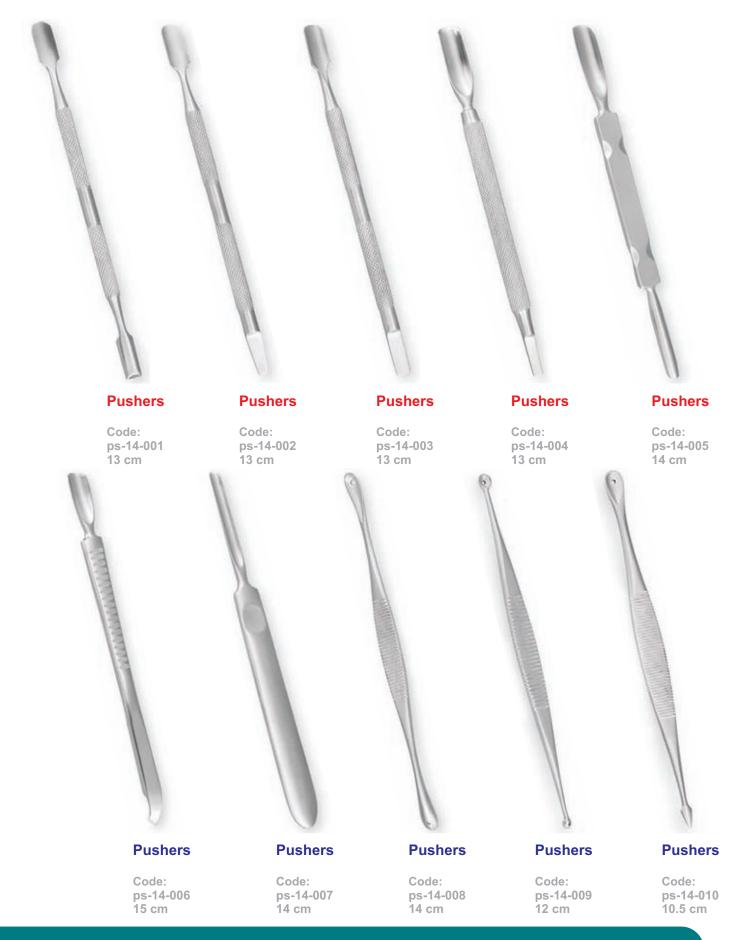

9 cm

Code:

cn-11-532 jaw 4 mm cn-11-533 jaw 6 mm





Double spring, Box joint with back lock 11.5 cm

Code:

cn-11-534 jaw 4 mm cn-11-535 jaw 6 mm



#### **CUTICLE NIPPERS**

Back lock, Box joint gold plated 10.5 cm

Code:

cn-11-536 jaw 4 mm cn-11-537 jaw 6 mm cn-11-538 jaw 8 mm



## **CUTICLE NIPPERS**

Single spring, Box joint Regular handle 10.5 cm

Code:

cn-11-539 jaw 4 mm cn-11-540 jaw 6 mm cn-11-541 jaw 8 mm





Single spring, Box joint long handle 12.5 cm

#### Code:

cn-11-542 jaw 4 mm cn-11-543 jaw 6 mm cn-11-544 jaw 8 mm



## **CUTICLE NIPPERS**

Single spring, Box joint Long handle 12.5 cm

## Code:

cn-11-545 jaw 4 mm cn-11-546 jaw 6 mm cn-11-547 jaw 8 mm



















# **Toe Nail Clipper**

Code:

nc-11-018 Small nc-11-019 Large





















PUSITERS





























## **Pushers**

Code: ps-14-062



## **Pushers**

Code: ps-14-065 13.5 cm



# **Pushers**

Code: ps-14-063 12.5 cm



# **Pushers**

Code: ps-14-066 11.5 cm



Code: ps-14-064 11 cm



## **Pushers**

Code: ps-14-067 9 cm









**PROFILE NIPPER (Blue)** 

Code: PC-16-001



PROFILE NIPPER (Red)

Code: PC-16-002





PC-16-004

















## **CORN CUTTERS**

Plastic Handle Corn Cutter (White)

Code: PC-16-008





Code: PC-16-011

### **NAIL AND FOOT FILES**

Code:
NF-16-108 9 cm
NF-16-109 13 cm
NF-16-110 15 cm
NF-16-111 17 cm
NF-16-112 19 cm

### **FOOT SCRAPERS**

Code: FS-16-202 18.5 cm

























Code: RS-16-307 18.5 cm Code: RS-16-306 21.5 cm





Web: www.uniquems.com mailunique 48@gmail.com