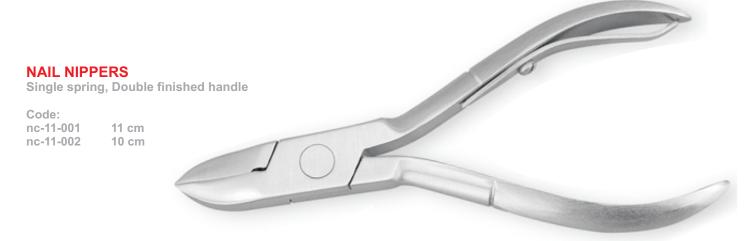

## **MANICURE & PEDICURE SCISSORS**

Code:

cs-12-082 (Straight) 6.5 cm

Code:

NC-11-020 3½ In