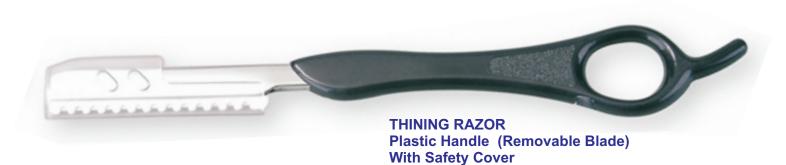

### **FOOT SCRAPERS**

Code: FS-16-202 18.5 cm

Code: RS-16-307 18.5 cm Code: RS-16-306 21.5 cm

Web: www.uniquems.com mailunique 48@gmail.com