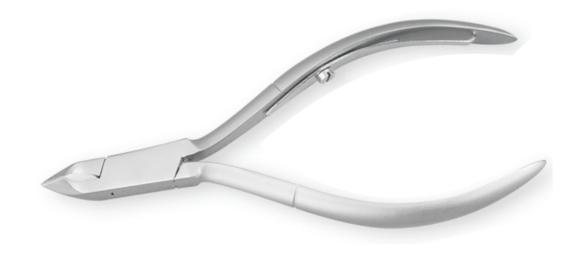

0 cm

Code:

cn-11-509 jaw 4 mm cn-11-510 jaw 6 mm cn-11-511 jaw 8 mm





Single spring, Lap joint, textured handle 11 cm

Code:

cn-11-512 jaw 4 mm cn-11-513 jaw 6 mm cn-11-514 jaw 8 mm



#### **CUTICLE NIPPERS**

Single Spring with grip, Lap joint 10 cm

Code:

cn-11-548 jaw 4 mm cn-11-549 jaw 6 mm cn-11-550 jaw 8 mm



## **CUTICLE NIPPERS**

Scissors ring box joint 9 cm

Code:

cn-11-532 jaw 4 mm cn-11-533 jaw 6 mm





Double spring, Box joint with back lock 11.5 cm

Code:

cn-11-534 jaw 4 mm cn-11-535 jaw 6 mm



#### **CUTICLE NIPPERS**

Back lock, Box joint gold plated 10.5 cm

Code:

cn-11-536 jaw 4 mm cn-11-537 jaw 6 mm cn-11-538 jaw 8 mm



## **CUTICLE NIPPERS**

Single spring, Box joint Regular handle 10.5 cm

Code:

cn-11-539 jaw 4 mm cn-11-540 jaw 6 mm cn-11-541 jaw 8 mm





Single spring, Box joint long handle 12.5 cm

#### Code:

cn-11-542 jaw 4 mm cn-11-543 jaw 6 mm cn-11-544 jaw 8 mm



## **CUTICLE NIPPERS**

Single spring, Box joint Long handle 12.5 cm

## Code:

cn-11-545 jaw 4 mm cn-11-546 jaw 6 mm cn-11-547 jaw 8 mm



















# **Toe Nail Clipper**

Code:

nc-11-018 Small nc-11-019 Large





















PUSITERS





























## **Pushers**

Code: ps-14-062



## **Pushers**

Code: ps-14-065 13.5 cm



# **Pushers**

Code: ps-14-063 12.5 cm



# **Pushers**

Code: ps-14-066 11.5 cm



Code: ps-14-064 11 cm



## **Pushers**

Code: ps-14-067 9 cm









**PROFILE NIPPER (Blue)** 

Code: PC-16-001



PROFILE NIPPER (Red)

Code: PC-16-002





PC-16-004

















## **CORN CUTTERS**

Plastic Handle Corn Cutter (W