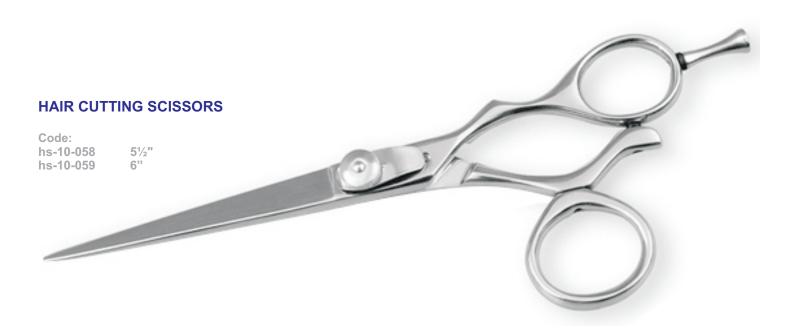

# HAIR CUTTING SCISSORS

Code: hs-10-085 hs-10-086

Code: TS-10-525

Code:

TS-10-500 (One-sided 25 Teeth) 5"
TS-10-501 (Double-Sided 25 Teeth) 5"
TS-10-502 (One-Sided 30 Teeth) 6"
TS-10-503 (Double-Sided 30 Teeth) 6"