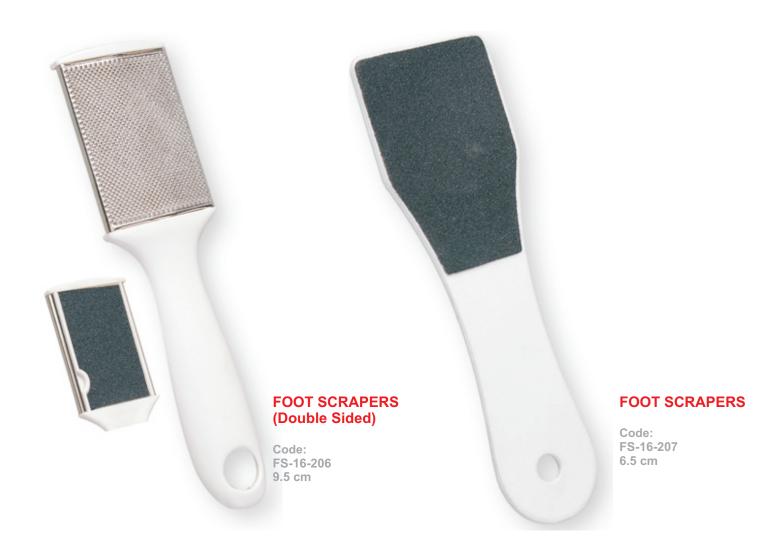

### **FOOT SCRAPERS**

Code: FS-16-202 18.5 cm

Code: RS-16-307 18.5 cm Code: RS-16-306 21.5 cm

Web: www.uniquems.com mailunique 48@gmail.com