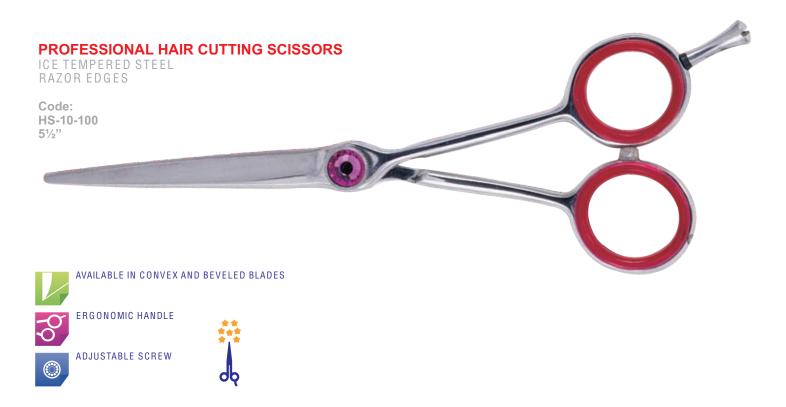

enance of a quality management system reflective of our core competencies as Beauty tools specialists. The quality management system includes processes that ensure compliance to regulatory requirements and conformance to ISO 9001- 2008. Key to our success is the planning, establishment, seemous and conformance and

communication, achievement, measure and review of quality objectives at all relevant functions and levels. Success involves every employee, each of whom is individually responsible for the quality of their work, resulting in a continually improving working environment for all.

This policy is provided and explained to each employee during annual awareness training, and its continuing suitability is regularly reviewed by senior management.









# HAIR CUTTING SCISSORS



















ADJUSTABLE SCREW









#### PROFESSIONAL HAIR CUTTING SCISSORS

ICE TEMPERED STEEL RAZOR EDGES



# **PROFESSIONAL THINING SCISSORS**

ICE TEMPERED STEEL



ADJUSTABLE SCREW









#### PROFESSIONAL HAIR CUTTING SCISSORS



# **PROFESSIONAL THINING SCISSORS**

ICE TEMPERED STEEL







ADJUSTABLE SCREW





#### PROFESSIONAL HAIR CUTTING SCISSORS













# HAIR CUTTING SCISSORS













## HAIR CUTTING SCISSORS

















































# HAIR CUTTING SCISSORS

Code: hs-10-085 hs-10-086

















Code: TS-10-525



























Code:

TS-10-500 (One-sided 25 Teeth) 5"
TS-10-501 (Double-Sided 25 Teeth) 5"
TS-10-502 (One-Sided 30 Teeth) 6"
TS-10-503 (Double-Sided 30 Teeth) 6"







Code:

TS-10-520







Code:

TS-10-530