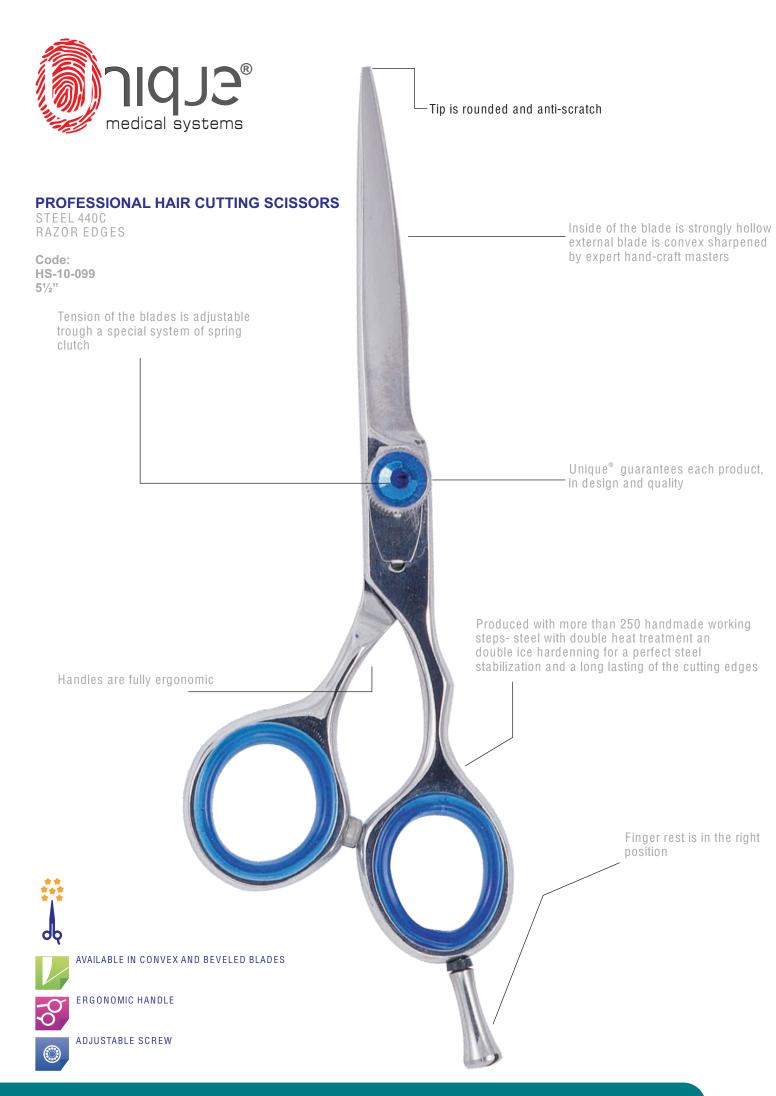

aintenance of a quality management system reflective of our core competencies as Beauty tools specialists. The quality management system includes processes that ensure compliance to regulatory requirements and conformance to ISO 9001- 2008. Key to our success is the planning, establishment, seemous and conformance and

communication, achievement, measure and review of quality objectives at all relevant functions and levels. Success involves every employee, each of whom is individually responsible for the quality of their work, resulting in a continually improving working environment for all.

This policy is provided and explained to each employee during annual awareness training, and its continuing suitability is regularly reviewed by senior management.









# HAIR CUTTING SCISSORS



















ADJUSTABLE SCREW









#### PROFESSIONAL HAIR CUTTING SCISSORS

ICE TEMPERED STEEL RAZOR EDGES



# **PROFESSIONAL THINING SCISSORS**

ICE TEMPERED STEEL



ADJUSTABLE SCREW









#### PROFESSIONAL HAIR CUTTING SCISSORS



# **PROFESSIONAL THINING SCISSORS**

ICE TEMPERED STEEL







ADJUSTABLE SCREW





#### PROFESSIONAL HAIR CUTTING SCISSORS













# HAIR CUTTING SCISSORS













## HAIR CUTTING SCISSORS

















































# HAIR CUTTING SCISSORS

Code: hs-10-085 hs-10-086

















Code: TS-10-525



























Code:

TS-10-500 (One-sided 25 Teeth) 5"
TS-10-501 (Double-Sided 25 Teeth) 5"
TS-10-502 (One-Sided 30 Teeth) 6"
TS-10-503 (Double-Sided 30 Teeth) 6"







Code:

TS-10-520







Code:

TS-10-53