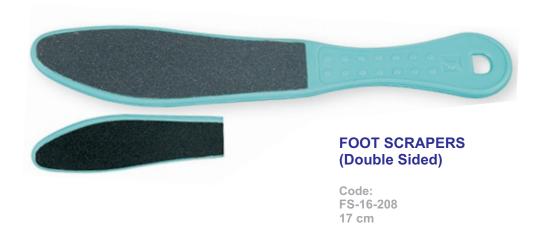

### **FOOT SCRAPERS**

Code: FS-16-202 18.5 cm

Code: RS-16-307 18.5 cm Code: RS-16-306 21.5 cm

Web: www.uniquems.com mailunique 48@gmail.com