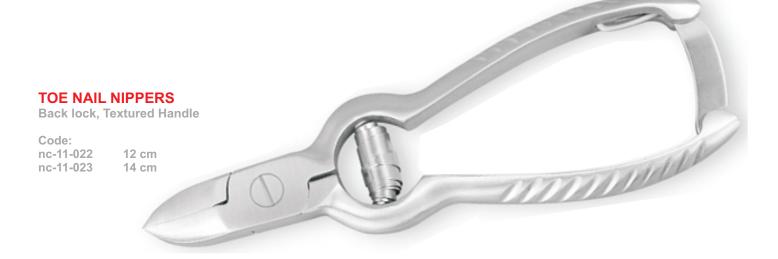

#### **MANICURE & PEDICURE SCISSORS**

Code:

NC-11-022 3½ In

#### **MANICURE & PEDICURE SCISSORS**

Code:

NC-11-023 3½ In

Code:

NC-11-024 3½ In