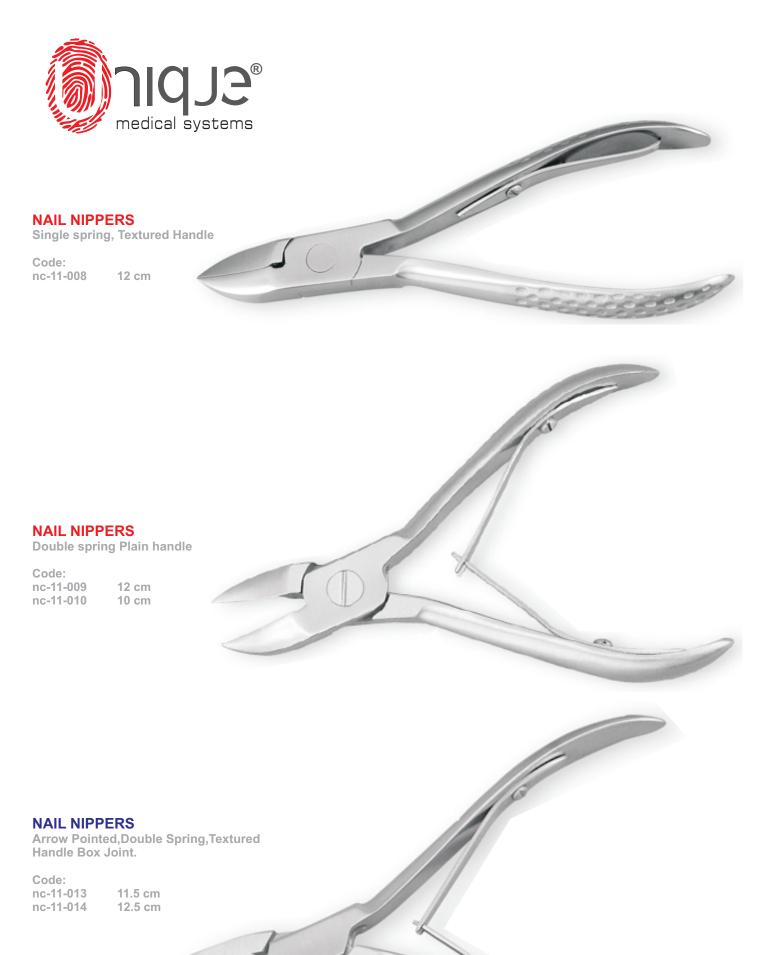

## **MANICURE & PEDICURE SCISSORS**

Code:

cs-12-082 (Straight) 6.5 cm

Code:

NC-11-020 3½ In