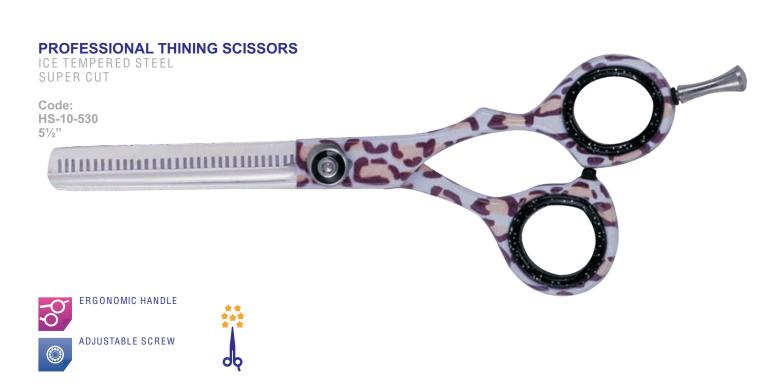

tem reflective of our core competencies as Beauty tools specialists. The quality management system includes processes that ensure compliance to regulatory requirements and conformance to ISO 9001- 2008. Key to our success is the planning, establishment, seemous and conformance and

communication, achievement, measure and review of quality objectives at all relevant functions and levels. Success involves every employee, each of whom is individually responsible for the quality of their work, resulting in a continually improving working environment for all.

This policy is provided and explained to each employee during annual awareness training, and its continuing suitability is regularly reviewed by senior management.









# HAIR CUTTING SCISSORS



















ADJUSTABLE SCREW









#### PROFESSIONAL HAIR CUTTING SCISSORS

ICE TEMPERED STEEL RAZOR EDGES



# **PROFESSIONAL THINING SCISSORS**

ICE TEMPERED STEEL



ADJUSTABLE SCREW









#### PROFESSIONAL HAIR CUTTING SCISSORS



# **PROFESSIONAL THINING SCISSORS**

ICE TEMPERED STEEL







ADJUSTABLE SCREW





#### PROFESSIONAL HAIR CUTTING SCISSORS













# HAIR CUTTING SCISSORS













## HAIR CUTTING SCISSORS

















































# HAIR CUTTING SCISSORS

Code: hs-10-085 hs-10-086

















Code: TS-10-525



























Code:

TS-10-500 (One-sided 25 Teeth) 5"
TS-10-501 (Double-Sided 25 Teeth) 5"
TS-10-502 (One-Sided 30 Teeth) 6"
TS-10-503 (Double-Sided 30 Teeth) 6"







Code:

TS-10-520







Code:

TS-10-530



## THINNING AND BLENDING SCISSORS