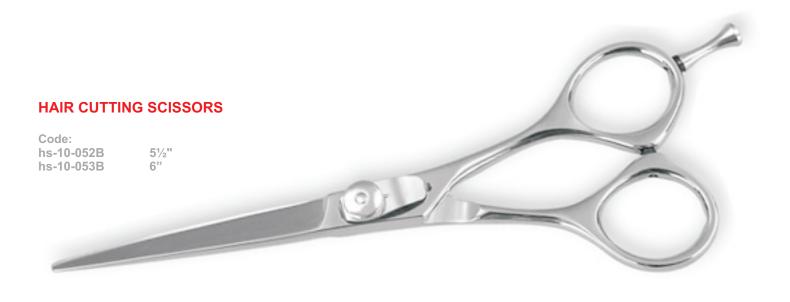

# HAIR CUTTING SCISSORS

Code: hs-10-085 hs-10-086

Code: TS-10-525

Code:

TS-10-500 (One-sided 25 Teeth) 5"
TS-10-501 (Double-Sided 25 Teeth) 5"
TS-10-502 (One-Sided 30 Teeth) 6"
TS-10-503 (Double-Sided 30 Teeth) 6"