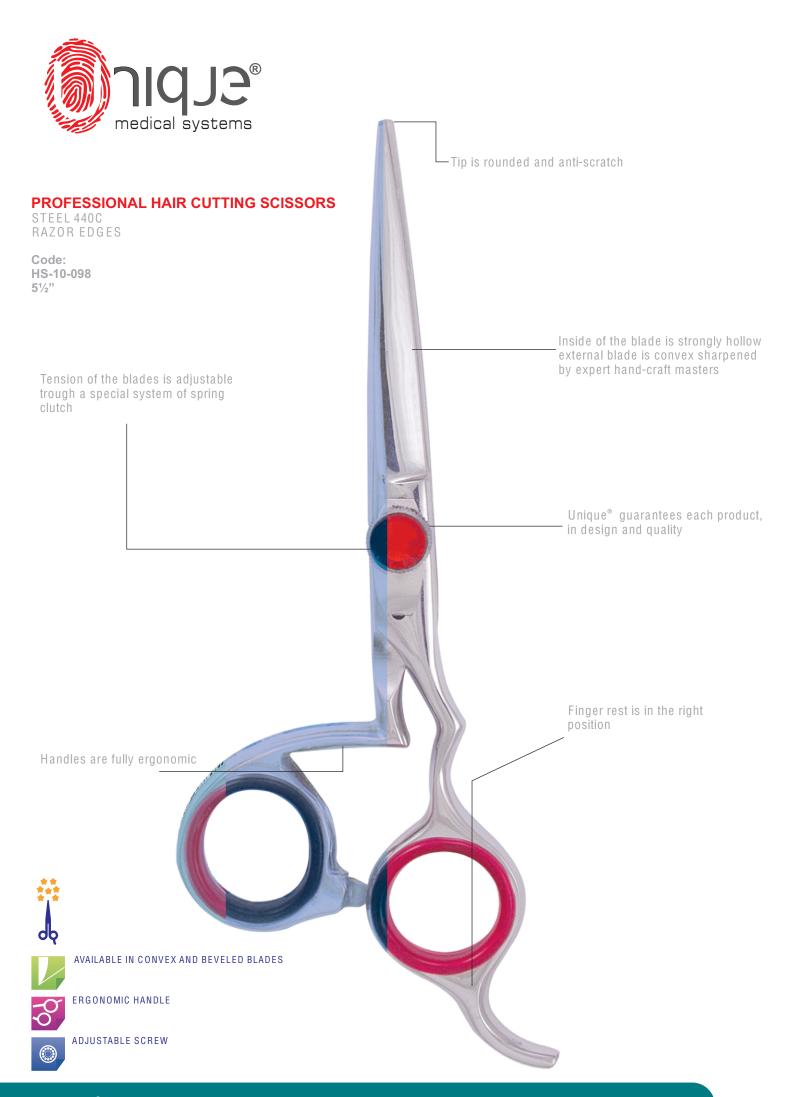

maintenance of a quality management system reflective of our core competencies as Beauty tools specialists. The quality management system includes processes that ensure compliance to regulatory requirements and conformance to ISO 9001- 2008. Key to our success is the planning, establishment, seemous and conformance and

communication, achievement, measure and review of quality objectives at all relevant functions and levels. Success involves every employee, each of whom is individually responsible for the quality of their work, resulting in a continually improving working environment for all.

This policy is provided and explained to each employee during annual awareness training, and its continuing suitability is regularly reviewed by senior management.









# HAIR CUTTING SCISSORS



















ADJUSTABLE SCREW









#### PROFESSIONAL HAIR CUTTING SCISSORS

ICE TEMPERED STEEL RAZOR EDGES



# **PROFESSIONAL THINING SCISSORS**

ICE TEMPERED STEEL



ADJUSTABLE SCREW









#### PROFESSIONAL HAIR CUTTING SCISSORS



# **PROFESSIONAL THINING SCISSORS**

ICE TEMPERED STEEL







ADJUSTABLE SCREW





#### PROFESSIONAL HAIR CUTTING SCISSORS













# HAIR CUTTING SCISSORS













## HAIR CUTTING SCISSORS

















































# HAIR CUTTING SCISSORS

Code: hs-10-085 hs-10-086

















Code: TS-10-525



























Code:

TS-10-500 (One-sided 25 Teeth) 5"
TS-10-501 (Double-Sided 25 Teeth) 5"
TS-10-502 (One-Sided 30 Teeth) 6"
TS-10-503 (Double-Sided 30 Teeth) 6"







Code:

TS-10-520







Code:

TS-10-