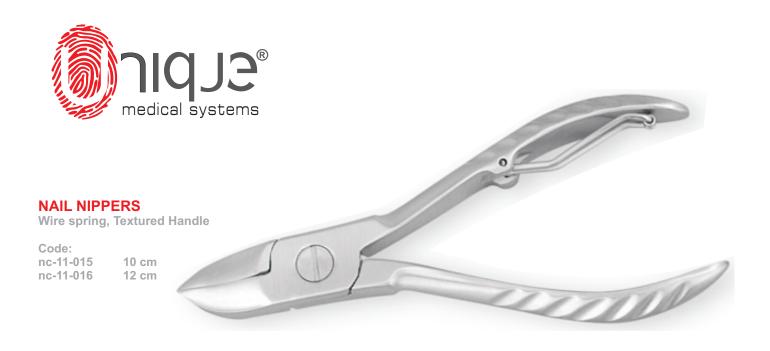

## **MANICURE & PEDICURE SCISSORS**

Code:

cs-12-082 (Straight) 6.5 cm

Code:

NC-11-020 3½ In

## **MANICURE & PEDICURE SCISSORS**

Code:

NC-11-021 3½ In