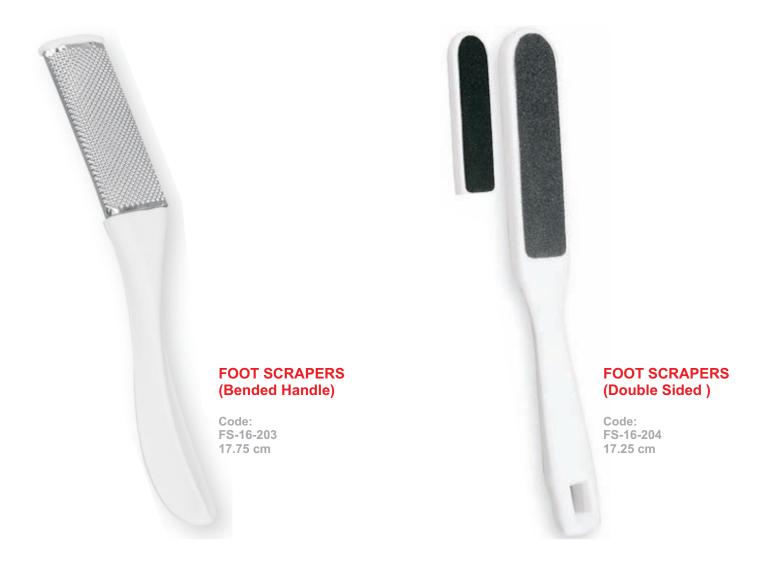

### **FOOT SCRAPERS**

Code: FS-16-202 18.5 cm

Code: RS-16-307 18.5 cm Code: RS-16-306 21.5 cm

Web: www.uniquems.com mailunique 48@gmail.com