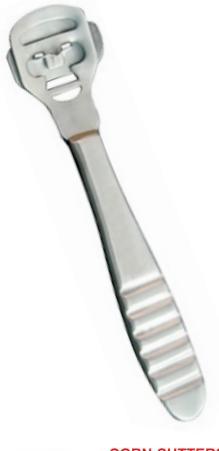

## **CORN CUTTERS**

Plastic Handle Corn Cutter (White)

Code: PC-16-008

Code: PC-16-011