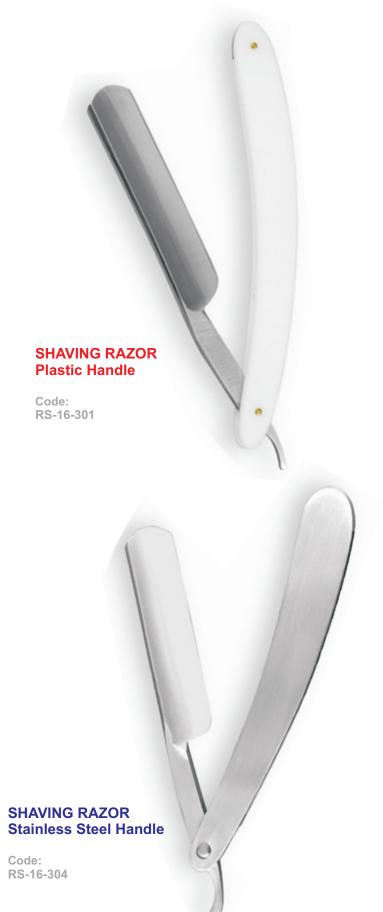

### **FOOT SCRAPERS**

Code: FS-16-202 18.5 cm

Code: RS-16-307 18.5 cm Code: RS-16-306 21.5 cm

Web: www.uniquems.com mailunique 48@gmail.com