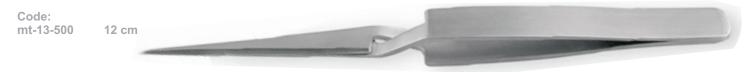

#### **MULTI PURPOSE AND NAIL ARTIST TWEEZERS**

Code:

mt-13-506 (Straight Point) 16 cm mt-13-507 (Curved Point) 16 cm