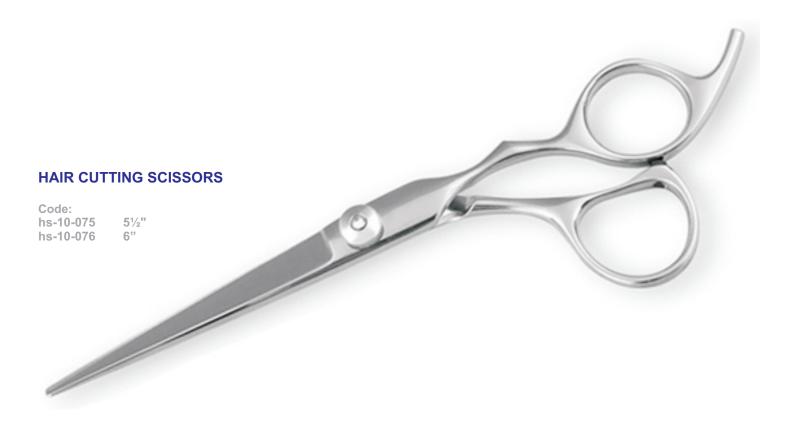

# HAIR CUTTING SCISSORS

ADJUSTABLE SCREW

#### PROFESSIONAL HAIR CUTTING SCISSORS

ICE TEMPERED STEEL RAZOR EDGES