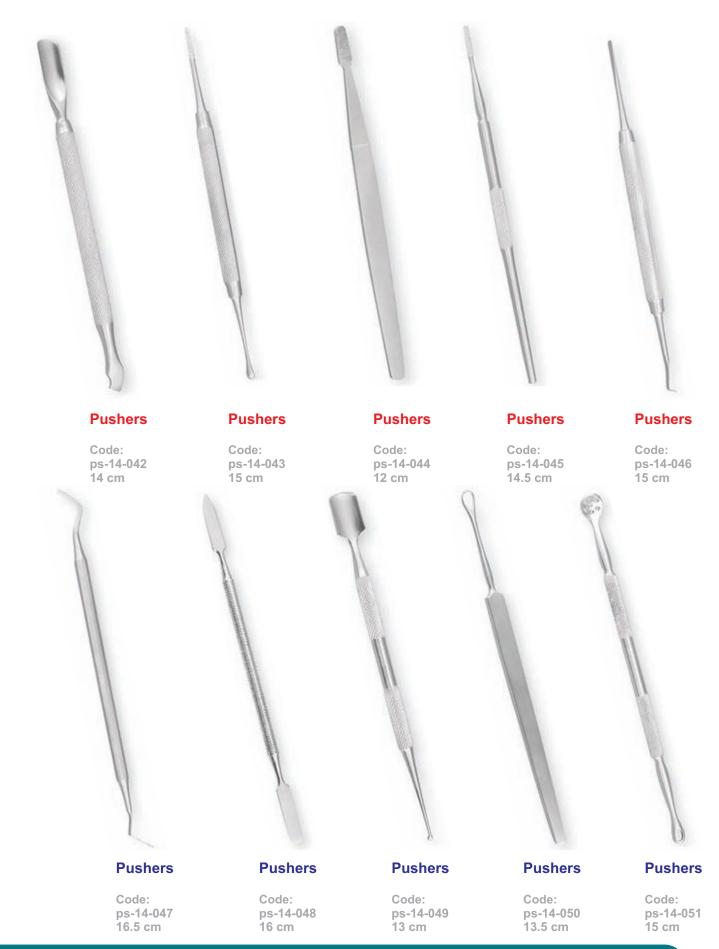

## **Pushers**

Code: ps-14-062

## **Pushers**

Code: ps-14-065 13.5 cm

# **Pushers**

Code: ps-14-063 12.5 cm

# **Pushers**

Code: ps-14-066 11.5 cm

Code: ps-14-064 11 cm

## **Pushers**

Code: ps-14-067 9 cm

**PROFILE NIPPER (Blue)** 

Code: PC-16-001

PROFILE NIPPER (Red)

Code: PC-16-002

PC-16-004