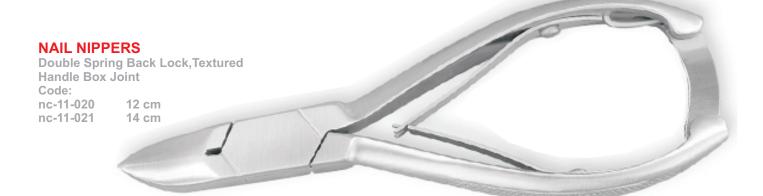

#### **MANICURE & PEDICURE SCISSORS**

Code:

NC-11-023 3½ In

Code:

NC-11-024 3½ In