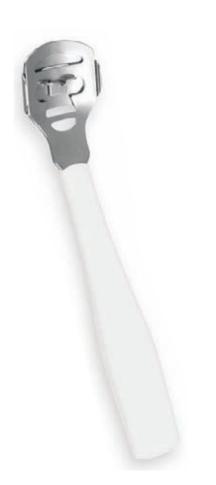

## **CORN CUTTERS**

Plastic Handle Corn Cutter (White)

Code: PC-16-008

Code: PC-16-011