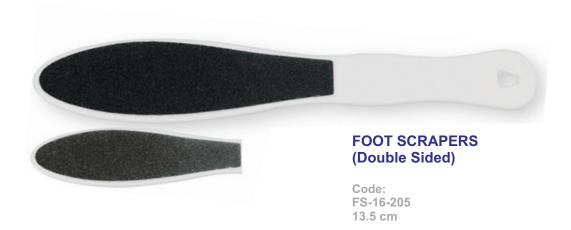

### **FOOT SCRAPERS**

Code: FS-16-202 18.5 cm

Code: RS-16-307 18.5 cm Code: RS-16-306 21.5 cm

Web: www.uniquems.com mailunique 48@gmail.com