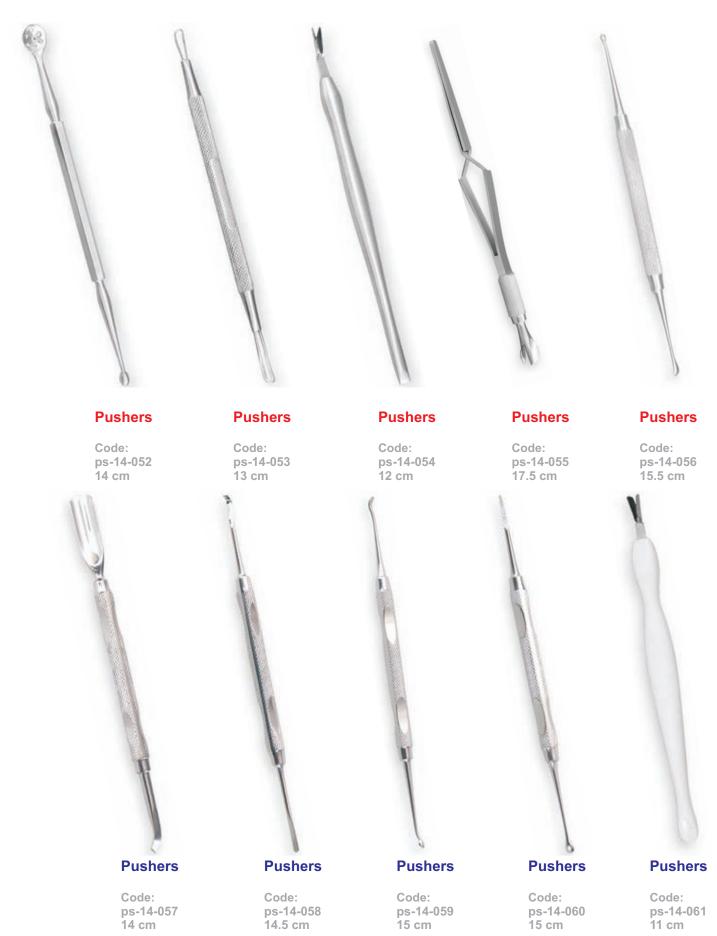

## **Pushers**

Code: ps-14-062

## **Pushers**

Code: ps-14-065 13.5 cm

# **Pushers**

Code: ps-14-063 12.5 cm

# **Pushers**

Code: ps-14-066 11.5 cm

Code: ps-14-064 11 cm

## **Pushers**

Code: ps-14-067 9 cm

**PROFILE NIPPER (Blue)** 

Code: PC-16-001

PROFILE NIPPER (Red)

Code: PC-16-002

PC-16-004