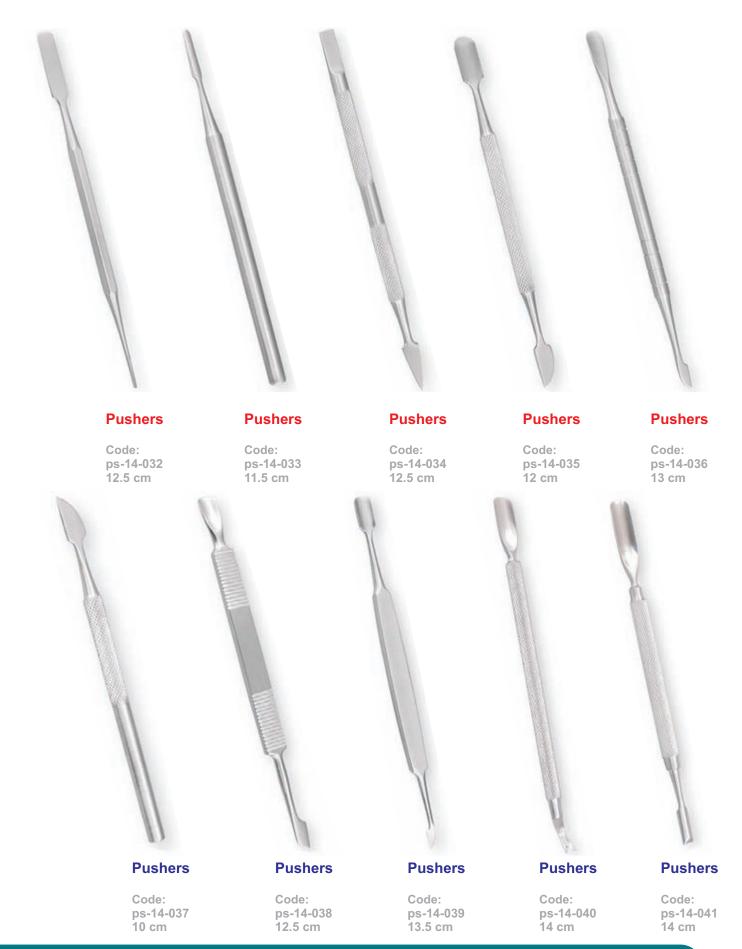

# **Toe Nail Clipper**

Code:

nc-11-018 Small nc-11-019 Large

PUSITERS

## **Pushers**

Code: ps-14-062

## **Pushers**

Code: ps-14-065 13.5 cm

# **Pushers**

Code: ps-14-063 12.5 cm

# **Pushers**

Code: ps-14-066 11.5 cm

Code: ps-14-064 11 cm

## **Pushers**

Code: ps-14-067 9 cm

**PROFILE NIPPER (Blue)** 

Code: PC-16-001

PROFILE NIPPER (Red)

Code: PC-16-002

PC-16-004