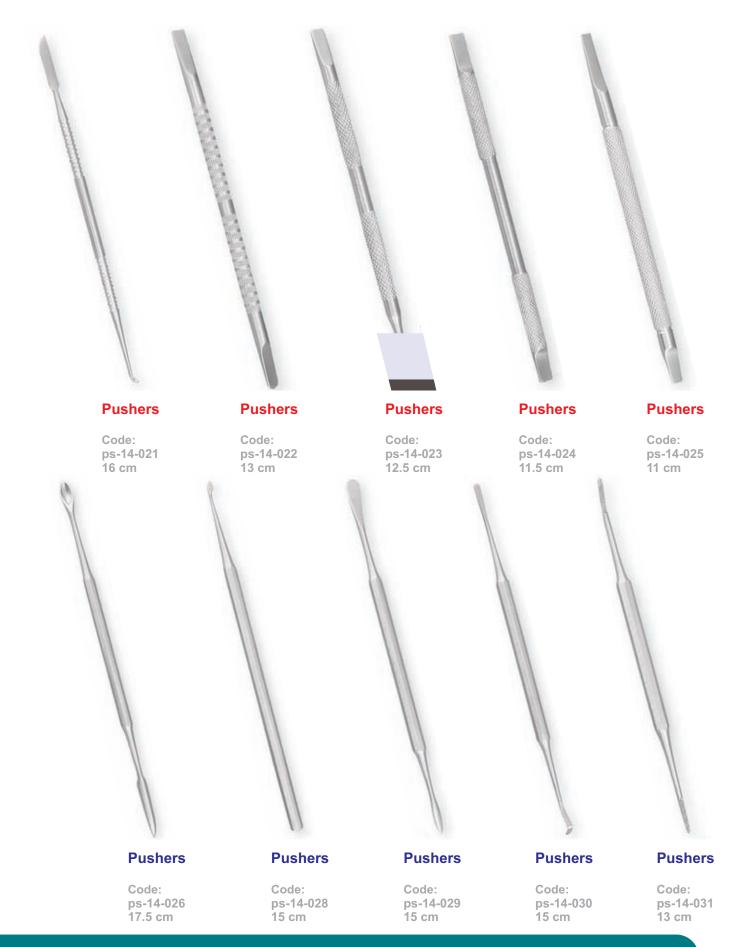

de:

cn-11-532 jaw 4 mm cn-11-533 jaw 6 mm





Double spring, Box joint with back lock 11.5 cm

Code:

cn-11-534 jaw 4 mm cn-11-535 jaw 6 mm



#### **CUTICLE NIPPERS**

Back lock, Box joint gold plated 10.5 cm

Code:

cn-11-536 jaw 4 mm cn-11-537 jaw 6 mm cn-11-538 jaw 8 mm



## **CUTICLE NIPPERS**

Single spring, Box joint Regular handle 10.5 cm

Code:

cn-11-539 jaw 4 mm cn-11-540 jaw 6 mm cn-11-541 jaw 8 mm





Single spring, Box joint long handle 12.5 cm

#### Code:

cn-11-542 jaw 4 mm cn-11-543 jaw 6 mm cn-11-544 jaw 8 mm



## **CUTICLE NIPPERS**

Single spring, Box joint Long handle 12.5 cm

## Code:

cn-11-545 jaw 4 mm cn-11-546 jaw 6 mm cn-11-547 jaw 8 mm



















# **Toe Nail Clipper**

Code:

nc-11-018 Small nc-11-019 Large





















PUSITERS





























## **Pushers**

Code: ps-14-062



## **Pushers**

Code: ps-14-065 13.5 cm



# **Pushers**

Code: ps-14-063 12.5 cm



# **Pushers**

Code: ps-14-066 11.5 cm



Code: ps-14-064 11 cm



## **Pushers**

Code: ps-14-067 9 cm









**PROFILE NIPPER (Blue)** 

Code: PC-16-001



PROFILE NIPPER (Red)

Code: PC-16-002





PC-16-004

















## **CORN CUTTERS**

Plastic Handle Corn Cutter (White)

Code: PC-16-008





Code: PC-16-011

### **NAIL AND FOOT FILES**

Code:
NF-16-108 9 cm
NF-16-109 13 cm
NF-16-110 15 cm
NF-16-111 17 cm
NF-16-112 19 cm

### **FOOT SCRAPERS**

Code: FS-16-202 18.5 cm

























Code: RS-16-307 18.5 cm Code: RS-16-306 21.5 cm





Web: www.uniquems.com mailunique 48@gmail.com