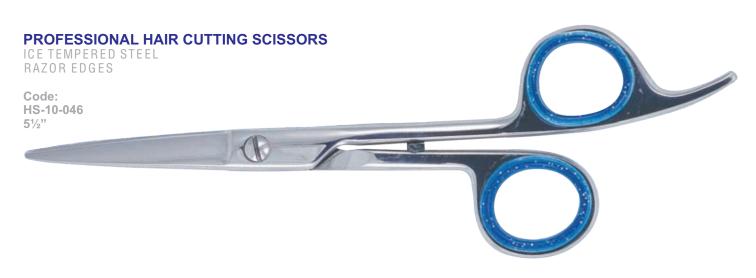

ance of a quality management system reflective of our core competencies as Beauty tools specialists. The quality management system includes processes that ensure compliance to regulatory requirements and conformance to ISO 9001- 2008. Key to our success is the planning, establishment, seemous and conformance and

communication, achievement, measure and review of quality objectives at all relevant functions and levels. Success involves every employee, each of whom is individually responsible for the quality of their work, resulting in a continually improving working environment for all.

This policy is provided and explained to each employee during annual awareness training, and its continuing suitability is regularly reviewed by senior management.









# HAIR CUTTING SCISSORS



















ADJUSTABLE SCREW









#### PROFESSIONAL HAIR CUTTING SCISSORS

ICE TEMPERED STEEL RAZOR EDGES



# **PROFESSIONAL THINING SCISSORS**

ICE TEMPERED STEEL



ADJUSTABLE SCREW









#### PROFESSIONAL HAIR CUTTING SCISSORS



# **PROFESSIONAL THINING SCISSORS**

ICE TEMPERED STEEL







ADJUSTABLE SCREW





#### PROFESSIONAL HAIR CUTTING SCISSORS













# HAIR CUTTING SCISSORS













## HAIR CUTTING SCISSORS

















































# HAIR CUTTING SCISSORS

Code: hs-10-085 hs-10-086

















Code: TS-10-525



























Code:

TS-10-500 (One-sided 25 Teeth) 5"
TS-10-501 (Double-Sided 25 Teeth) 5"
TS-10-502 (One-Sided 30 Teeth) 6"
TS-10-503 (Double-Sided 30 Teeth) 6"







Code:

TS-10-520







Code:

TS-10-530



#