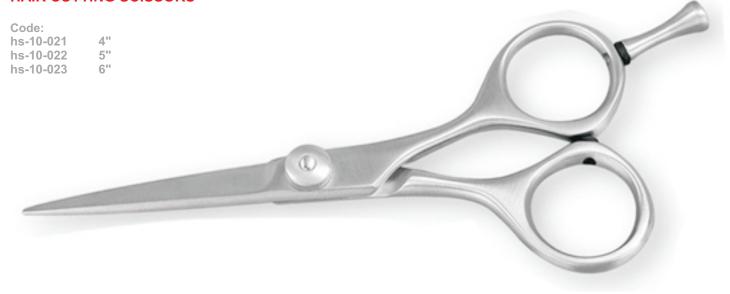

## HAIR CUTTING SCISSORS

# HAIR CUTTING SCISSORS

Code: hs-10-085 hs-10-086

Code: TS-10-525

Code:

TS-10-500 (One-sided 25 Teeth) 5"
TS-10-501 (Double-Sided 25 Teeth) 5"
TS-10-502 (One-Sided 30 Teeth) 6"
TS-10-503 (Double-Sided 30 Teeth) 6"