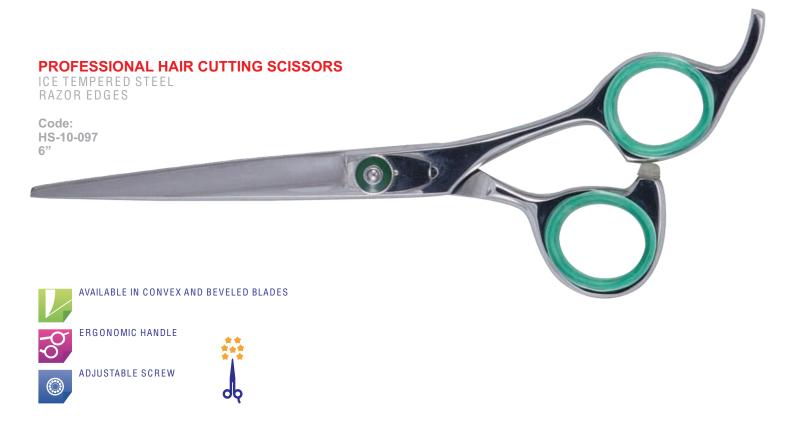

f a quality management system reflective of our core competencies as Beauty tools specialists. The quality management system includes processes that ensure compliance to regulatory requirements and conformance to ISO 9001- 2008. Key to our success is the planning, establishment, seemous and conformance and

communication, achievement, measure and review of quality objectives at all relevant functions and levels. Success involves every employee, each of whom is individually responsible for the quality of their work, resulting in a continually improving working environment for all.

This policy is provided and explained to each employee during annual awareness training, and its continuing suitability is regularly reviewed by senior management.









# HAIR CUTTING SCISSORS



















ADJUSTABLE SCREW









#### PROFESSIONAL HAIR CUTTING SCISSORS

ICE TEMPERED STEEL RAZOR EDGES



# **PROFESSIONAL THINING SCISSORS**

ICE TEMPERED STEEL



ADJUSTABLE SCREW









#### PROFESSIONAL HAIR CUTTING SCISSORS



# **PROFESSIONAL THINING SCISSORS**

ICE TEMPERED STEEL







ADJUSTABLE SCREW





#### PROFESSIONAL HAIR CUTTING SCISSORS













# HAIR CUTTING SCISSORS













## HAIR CUTTING SCISSORS

















































# HAIR CUTTING SCISSORS

Code: hs-10-085 hs-10-086

















Code: TS-10-525



























Code:

TS-10-500 (One-sided 25 Teeth) 5"
TS-10-501 (Double-Sided 25 Teeth) 5"
TS-10-502 (One-Sided 30 Teeth) 6"
TS-10-503 (Double-Sided 30 Teeth) 6"







Code:

TS-10-520







Code:

TS-10-530



## THIN