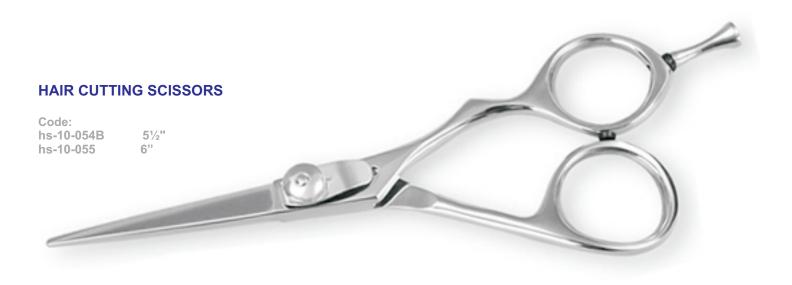

# HAIR CUTTING SCISSORS

# HAIR CUTTING SCISSORS

Code: hs-10-085 hs-10-086

Code: TS-10-525

Code:

TS-10-500 (One-sided 25 Teeth) 5"
TS-10-501 (Double-Sided 25 Teeth) 5"
TS-10-502 (One-Sided 30 Teeth) 6"
TS-10-503 (Double-Sided 30 Teeth) 6"